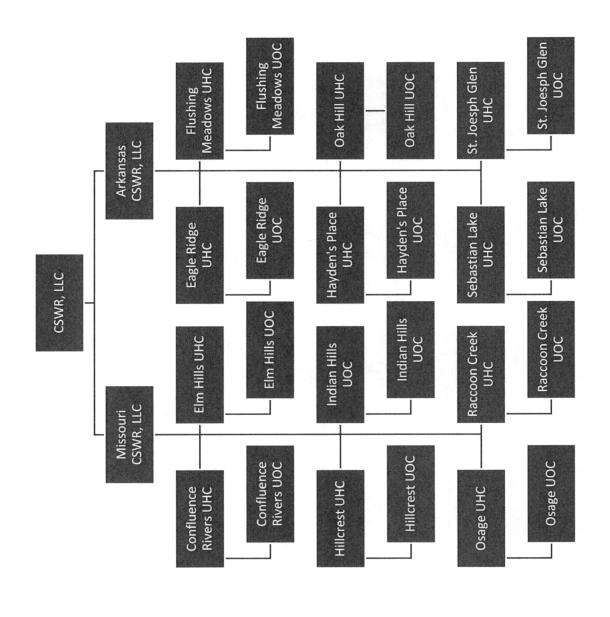

Central States Water Resources Corporate Entity Organizational Chart

Missouri & Arkansas CSWR Organizational Chart Detail

EXHIBIT B-PUBLIC

In accordance with Rule 12.1 of the Louisiana Public Service Commission's Rules of Practice and Procedure, this exhibit has been designated "confidential" and submitted under seal as it contains information regarding strategies employed in contract negotiations and other competitively sensitive information.