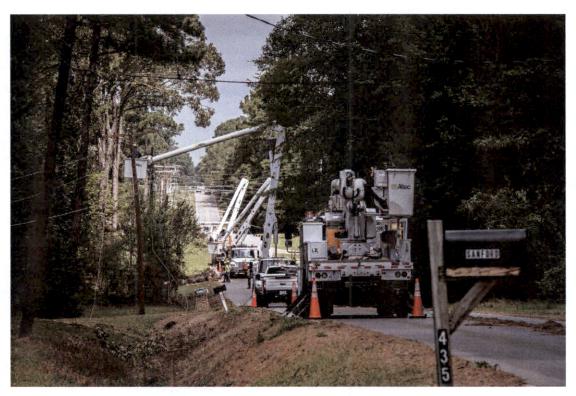

Figure 3 below depicts a section of line in which multiple distribution poles were broken.

Figure 3 - Crew repairing multiple spans of damaged line and poles

#### The following are the steps required to repair this structure:

- 1. Damage Assessment teams scout the line and identify damage and materials required to repair the section.
- 2. Crew is sent to site, where they set up their worksite, initiate traffic control, and secure the area for public and worker safety.

- 3. Crew holds a "tailboard" meeting where they assess job safety and hazards, plan the repairs, and give work assignments to each crewmember.
- 4. The crew obtains a clearance and performs the necessary switching and grounding of the section of line. Crew also isolates secondary conductors by pulling meters and opening possible sources.
- 5. The crews clear debris as needed to perform the restoration activities and detach and secure joint use attachments from any broken poles.
- 6. Failed poles and cross-arms are replaced as discussed in earlier scenarios.
- 7. The crews lay out the downed wire beside the pole routes and assess the condition of the wires. If there is damage to the wire, repairs are made while still on the ground.
- 8. When the structure repairs are complete and the wire has been assessed and repaired, the crews raise the wires near position and place at rest on the cross-arms.
- 9. Near the middle of the line section, hoists are used to pull the wires from both directions until the proper sag and tension is achieved.
- 10. The clearances are checked along the line section, and the wire is then spliced at the pulling location.
- 11. Linemen working at each structure place the wires on the insulators and tie the conductors to the insulators.
- 12. The crews then make up all ground connections, taps, transformer primary connections, and other equipment connections.
- 13. Grounding equipment is removed, the clearance is released and the section is energized.
- 14. The crew closes the worksite, returns traffic to normal controls, and moves to its next assignment.