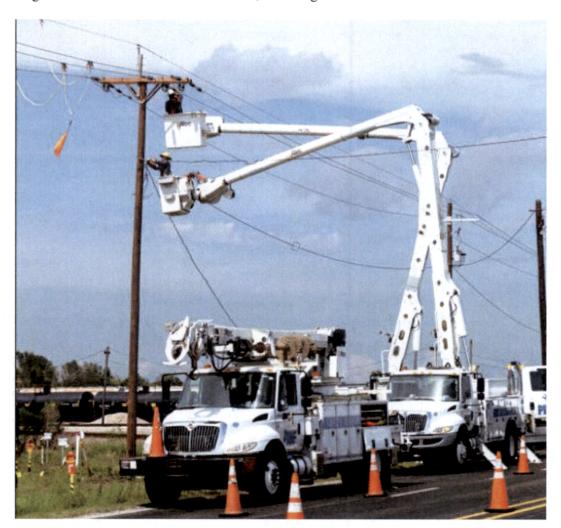

**Figure 2** below depicts a broken cross-arm being changed. This work is required after a large limb has fallen on the conductors, breaking the cross-arm and cross-arm braces.

Figure 2 - Crew replacing a broken cross-arm and cross-arm braces

### The following are the steps required to repair this structure:

- 1. Damage Assessment teams scout the line and identify damage and materials required to repair the section.
- 2. Crew is sent to site, where they set up their worksite, initiate traffic control, and secure the area for public and worker safety.
- 3. Crew holds a "tailboard" meeting where they assess job safety and hazards, plan the repairs, and give work assignments to each crew member.
- 4. The crew obtains a clearance and performs the necessary switching and grounding of the section of line. Crew also isolates secondary conductors by pulling meters and opening possible sources.
- 5. Crew removes old insulator, conductor tying materials, and other hardware and cleans up the site. Crew also works to move any equipment in a mechanical bind to ease repairs and prevent injury from stored mechanical energy.
- 6. Crew installs new cross-arm, cross-arm braces, insulators, insulator pins, and any other hardware needed.
- 7. Crew raises conductors into position on arm.
- 8. Crew places conductors on insulators and secure by tying them to the insulators.
- 9. Crew connects any equipment, ground wires, etc.
- 10. Grounding equipment is removed, the clearance is released, and the section is energized.
- 11. The crew closes the worksite, returns traffic to normal controls, and moves to its next assignment.