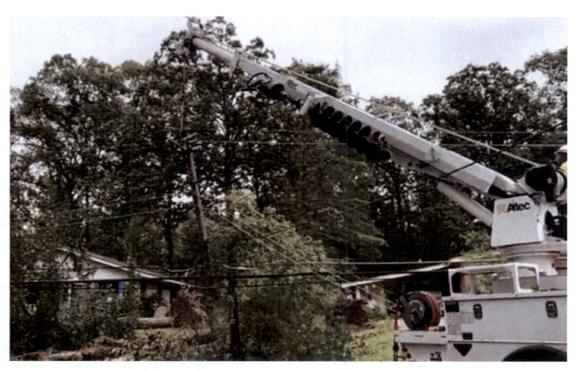

# Major Distribution Restoration Activities With Work Descriptions

**Figure 1** below depicts a damaged pole being changed. The scenario in the figure is of a pole that is broken in the middle. The cross-arm and conductors are still attached to the top of the pole.

Figure 1 - Crew replacing a broken pole

### The following are the steps required to repair this structure:

- 1. Damage Assessment teams scout the line and identify damage and materials required to repair the section.
- 2. Crew is sent to site, where they set up their worksite, initiate traffic control, and secure the area for public and worker safety.
- 3. Crew holds a "tailboard" meeting where they assess job safety and hazards, plan the repairs, and give work assignments to each crewmember.
- 4. The crew obtains a clearance and performs the necessary switching and grounding of the section of line. Crew also isolates secondary conductors by pulling meters and opening possible sources.
- 5. Crew secures the top of the broken pole with digger-derrick.
- 6. The crew clears the immediate area of debris that would prevent them from carrying out the repairs and detaches joint-use facilities of other companies from damaged Entergy equipment.
- 7. Using digger-derrick, the crew removes the butt of the broken pole.
- 8. With that same truck, the crew reams out the pole hole with an auger.
- 9. They then set the new pole with its butt in the hole and its top through the conductors still attached to the old pole top held by digger-derrick.
- 10. They then backfill the hole, compacting the soil as they backfill.

- 11. Digger-derrick and the bucket truck are moved into position to place the cross-arm and pole hardware (frame the pole) on the pole.
- 12. The Linemen in the bucket then untie the conductor from the broken pole top and transfer them to the newly set and framed pole.
- 13. The old pole top is removed, the conductors are secured to the new insulators, and digger-derrick moves to straighten the adjacent pole.
- 14. All equipment and taps are reconnected.
- 15. Grounding equipment is removed, the clearance is released, and the section is energized.
- 16. The crew closes the worksite, returns traffic to normal controls, and moves to its next assignment.