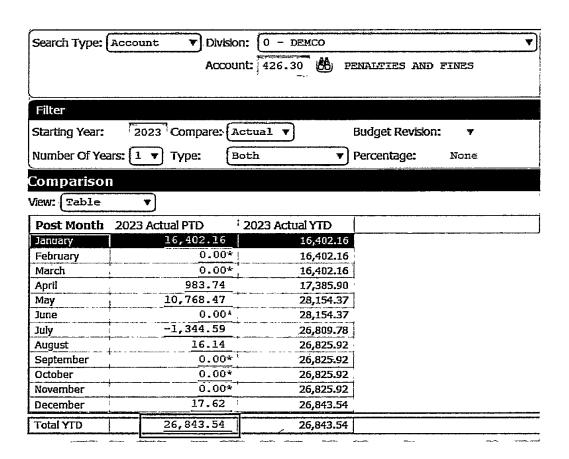

# DIXIE ELECTRIC MEMBERSHIP CORPORATION 2023 TEST YEAR FORMULA RATE PLAN (FRP) ATTACHMENT C: CALCULATIONS – RATEMAKING ADJUSTMENTS REF. 8, EXHIBIT 11, CHARITABLE CONTRIBUTIONS

|   | 2023 TEST YEAR FORMULA RATE PLAN (FRP)              |
|---|-----------------------------------------------------|
| Π | ATTACHMENT C: CALCULATIONS – RATEMAKING ADJUSTMENTS |
| П | EXHIBIT 12                                          |
|   | REF. 9                                              |
|   | POLITICAL CONTRIBUTIONS AND LOBBYING ACTIVITIES     |
|   |                                                     |
|   |                                                     |
|   |                                                     |
|   |                                                     |
|   |                                                     |
|   |                                                     |
|   |                                                     |
|   |                                                     |
|   |                                                     |
|   |                                                     |
|   |                                                     |
|   |                                                     |
|   |                                                     |
|   |                                                     |