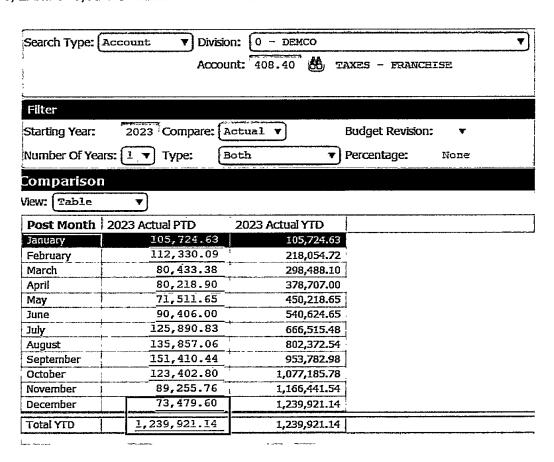

DIXIE ELECTRIC MEMBERSHIP CORPORATION
2023 TEST YEAR FORMULA RATE PLAN (FRP)
ATTACHMENT C: CALCULATIONS – RATEMAKING ADJUSTMENTS
REF. 7, EXHIBIT 10, FINES & PENALTIES

| 2023 TEST YEAR FORMULA RATE PLAN (FRP)              |
|-----------------------------------------------------|
| ATTACHMENT C: CALCULATIONS – RATEMAKING ADJUSTMENTS |
| EXHIBIT 11  REF. 8                                  |
| CHARITABLE CONTRIBUTIONS                            |
|                                                     |
|                                                     |
|                                                     |
|                                                     |
|                                                     |
|                                                     |
|                                                     |
|                                                     |
|                                                     |
|                                                     |
|                                                     |
|                                                     |
|                                                     |
|                                                     |